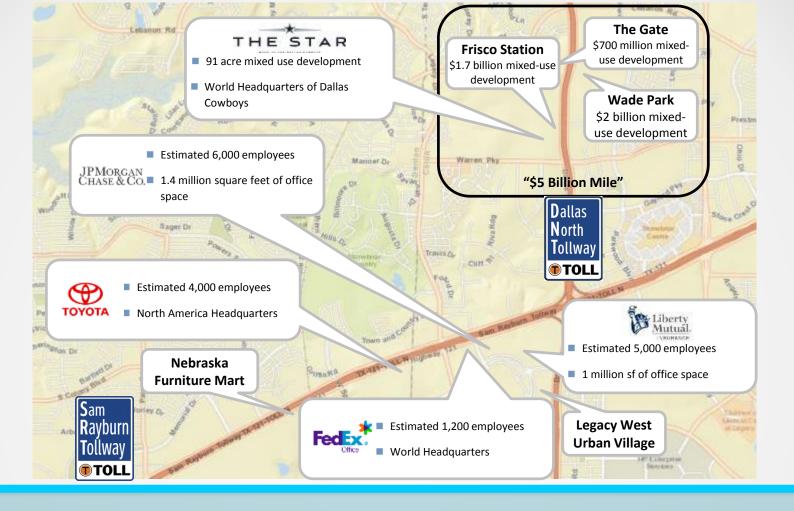

l Plan



#### Construction Underway

Fourth lane from
Beltline to SRT
& PGBT interchange
improvements

Open early 2018

Dallas North Tollway



#### Development Underway

DNT mainlane bridges over US 380

Open late 2022







#### Design Underway

DNT 4B southbound frontage road

FM 428 to Grayson Co. Line

Open late 2019





#### Construction Underway

Additional lane SH 78 to Beltline and IH 30 to IH 20

Phased opening between 2016 - 2021

President George Bush Turnpike



TOLL

### Development Underway

Fourth lane full 26 miles

Open 2021







## **Emphasis on Safety**

#### **Technology in Congestion Management**



Safety Operations Center (SOC)

**Content Analysis** 

Roadside Safety Services



monitors and dispatches help



Last year, NTTA helped 21,200+ stranded drivers





# Development Along NTTA Corridors

#### Contact Us....

#### **Roadside Safety Service**

972-444-HELP (4357)

#### Online at NTTA.org

Open and manage your account News, information & more



972-818-NTTA (6882)

817-731-NTTA (6882)