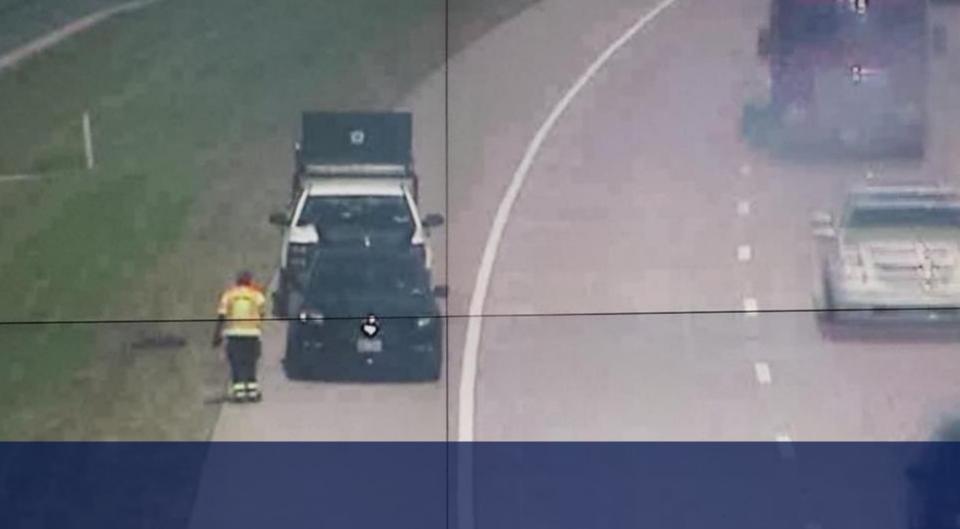

#### **Technology in Congestion Management**

Safety Operations Center (SOC)

**Content Analysis** 

Roadside Safety Services

monitors and dispatches help

Last year, NTTA helped 21,200+ stranded drivers

#### **Roadside Safety Service**

972-444-HELP (4357)