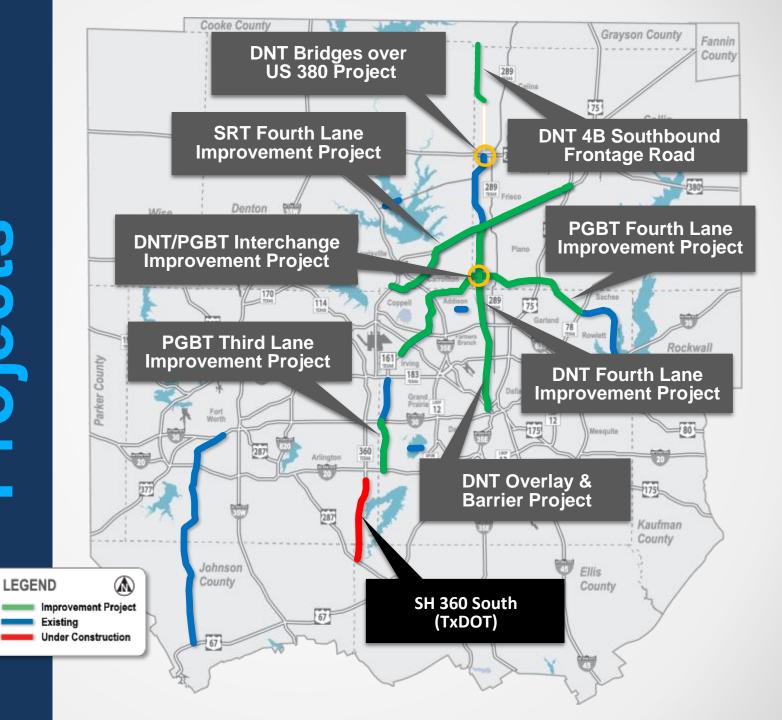

#### Construction Underway

Fourth lane from
Beltline to SRT
& PGBT interchange
improvements

Open early 2018

Dallas North Tollway

#### Development Underway

DNT mainlane bridges over US 380

Open late 2022

#### Design Underway

DNT 4B southbound frontage road

FM 428 to Grayson Co. Line

Open late 2019

#### Construction Underway

Additional lane SH 78 to Beltline and IH 30 to IH 20

Phased opening between 2016 - 2021

President George Bush Turnpike

TOLL

### Development Underway

Fourth lane full 26 miles

Open 2021