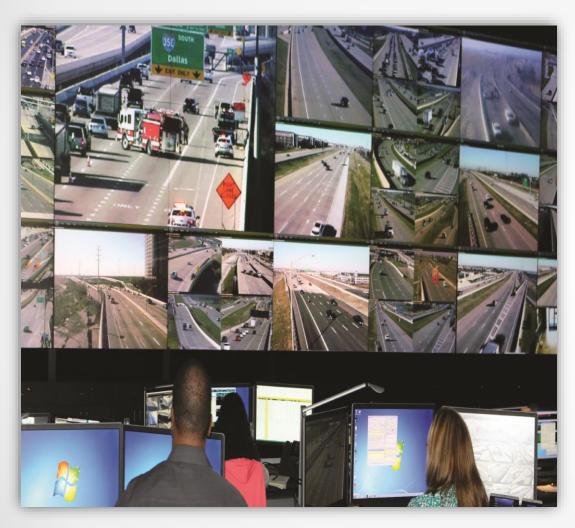

#### **Technology in Congestion Management**

Safety Operations Center (SOC)

**Content Analysis** 

Roadside Safety Services

monitors and dispatches help

Last year, NTTA helped 21,200+ stranded drivers