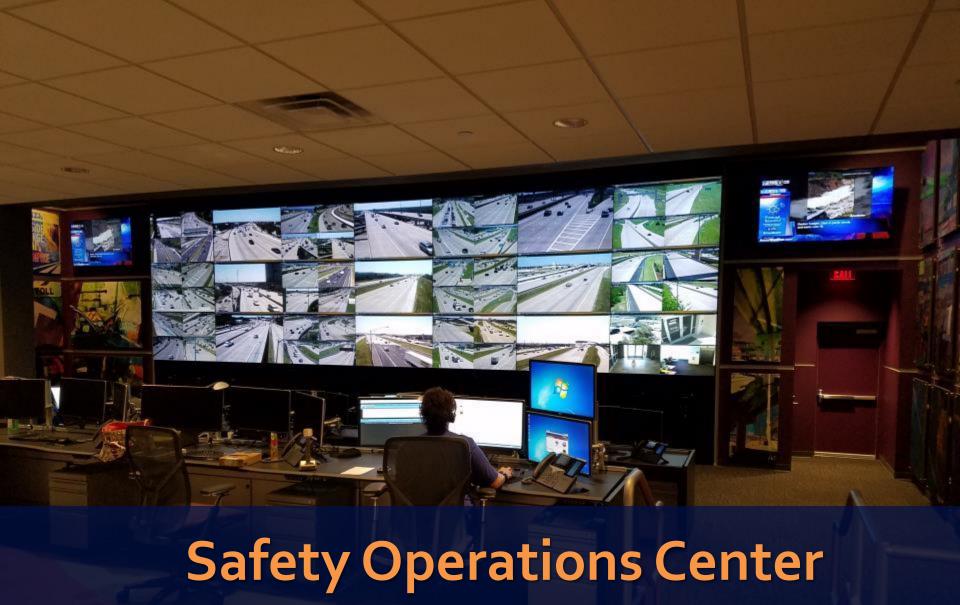

#### **Technology in Congestion Management**

Safety Operations Center (SOC)

**Content Analysis** 

Roadside Safety Services

monitors and dispatches help

Last year, NTTA helped 21,200+ stranded drivers