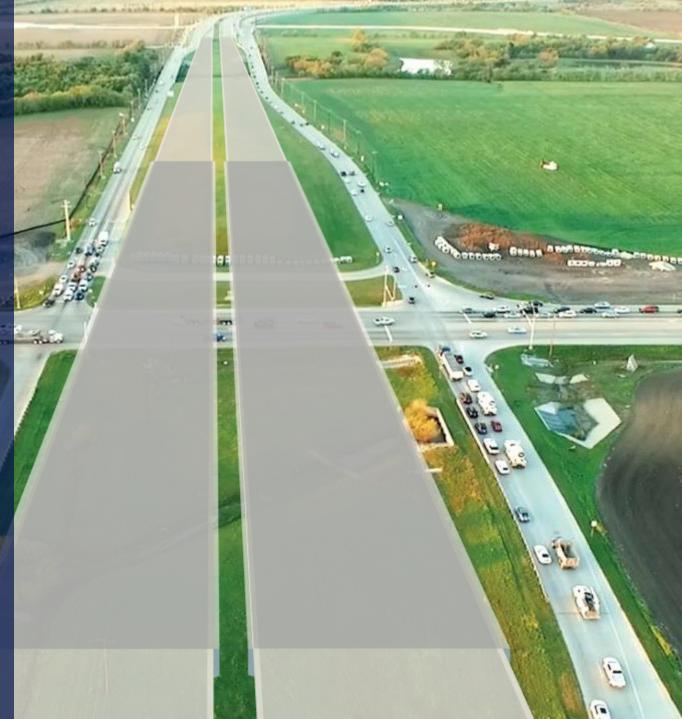

#### Construction Underway

Fourth lane from
Beltline to SRT
& PGBT interchange
improvements

Open early 2018

Dallas North Tollway

#### Development Underway

DNT mainlane bridges over US 380

Open late 2022

#### Design Underway

DNT 4B southbound frontage road

FM 428 to Grayson Co. Line

Open late 2019