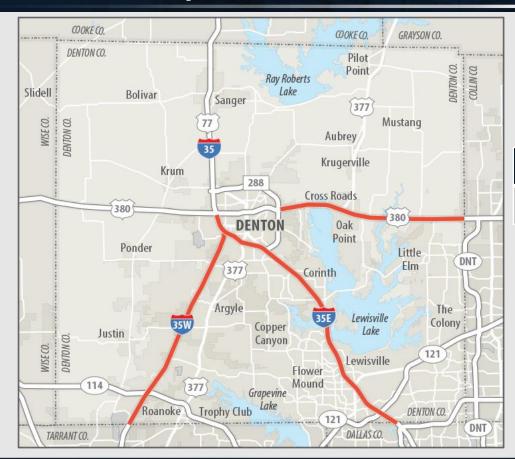

#### **Denton County**

#### **Denton County**

**Major Projects** 

\$3,197,775,723