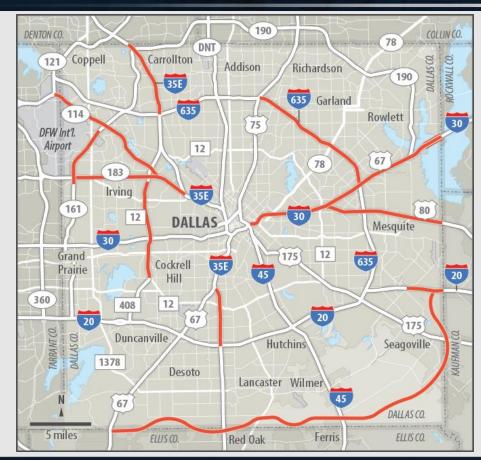

## **Dallas District Anticipated Funding**

Congestion Relief Funding (FY17)

| Metro Area | Formula Distribution | Funding       |
|------------|----------------------|---------------|
| Dallas     | 28.0%                | \$364,000,000 |

Dallas District Anticipated Funding (FY18-26)

| Category                   | Funding          |
|----------------------------|------------------|
| Cat 2 TMA                  | \$ 2,326,960,000 |
| Cat 4-3C                   | \$ 1,038,690,000 |
| Cat 5 CMAQ                 | \$ 719,868,600   |
| Cat 7 STP-MM               | \$ 957,916,000   |
| Cat 12 (Texas Clear Lanes) | \$ 1,383,740,000 |
|                            | \$ 6,427,174,600 |

#### **Collin County**



#### **Collin County**

**Major Projects** 

\$ 345,961,746

#### **Dallas County**



#### **Dallas County**

Major Projects

\$6,321,603,664

#### **Denton County**



#### **Denton County**

**Major Projects** 

\$3,197,775,723

#### **Ellis County**



#### **Ellis County**

Major Projects

554,210,549

#### **Kaufman County**



#### **Kaufman County**

**Major Projects** 

355,135,803

#### **Rockwall County**



## **Rockwall County**

**Major Projects** 

672,046,541

# **Local Perspective**

| Dallas District FY 18-26 |                  |  |
|--------------------------|------------------|--|
| Funding                  | \$ 6,427,174,600 |  |
| Major Projects           | \$11,391,734,026 |  |

# Thank you