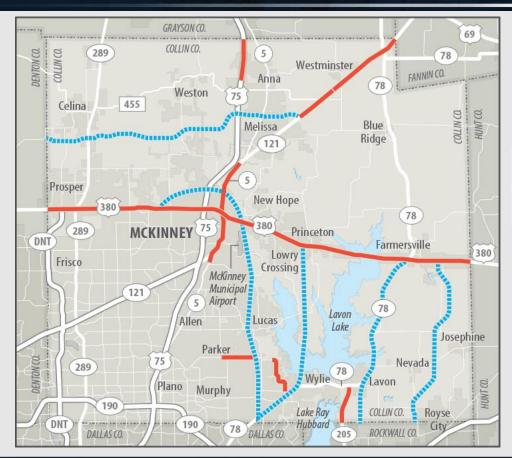

#### **Collin County**

#### **Collin County**

**Major Projects** 

\$ 345,961,746

#### **Rockwall County**

## **Rockwall County**

**Major Projects** 

672,046,541