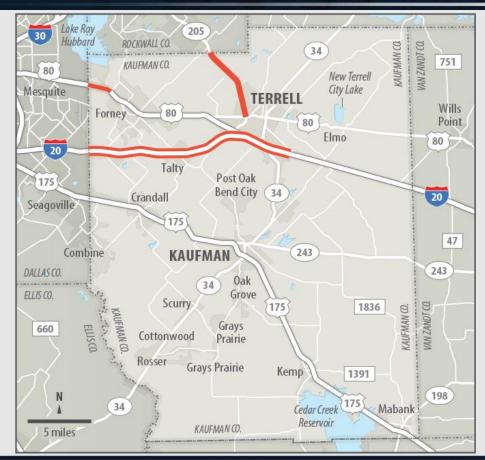

#### **Kaufman County**

#### **Kaufman County**

**Major Projects** 

355,135,803