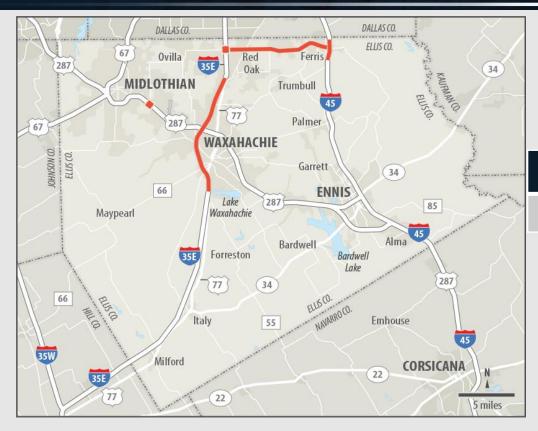

--------------|
| Dallas     | 28.0%                | \$364,000,000 |

Dallas District Anticipated Funding (FY18-26)

| Category                   | Funding          |
|----------------------------|------------------|
| Cat 2 TMA                  | \$ 2,326,960,000 |
| Cat 4-3C                   | \$ 1,038,690,000 |
| Cat 5 CMAQ                 | \$ 719,868,600   |
| Cat 7 STP-MM               | \$ 957,916,000   |
| Cat 12 (Texas Clear Lanes) | \$ 1,383,740,000 |
|                            | \$ 6,427,174,600 |

#### **Collin County**



#### **Collin County**

**Major Projects** 

\$ 345,961,746

#### **Dallas County**



#### **Dallas County**

Major Projects

\$6,321,603,664

#### **Denton County**



#### **Denton County**

**Major Projects** 

\$3,197,775,723

#### **Ellis County**



#### **Ellis County**

Major Projects

554,210,549

#### **Kaufman County**



#### **Kaufman County**

**Major Projects** 

355,135,803

#### **Rockwall County**



## **Rockwall County**

**Major Projects** 

672,046,541

# **Local Perspective**

| Dallas District FY 18-26 |                  |  |
|--------------------------|------------------|--|
| Funding                  | \$ 6,427,174,600 |  |
| Major Projects           | \$11,391,734,026 |  |

# Thank you