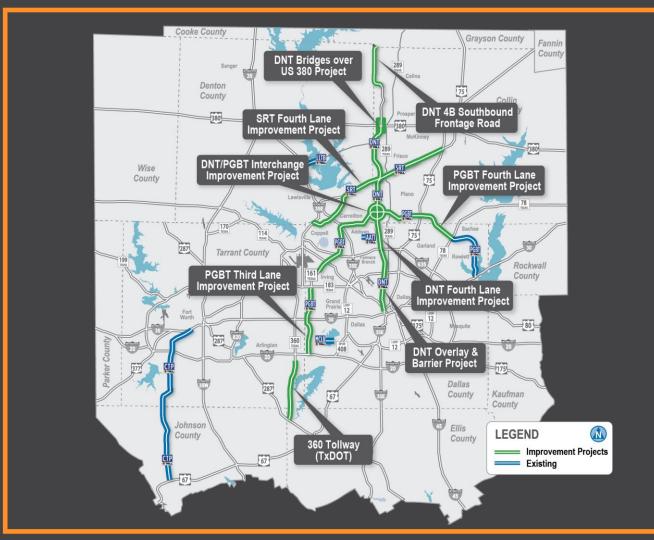

#### DNT 4th Lane Construction Underway

#### **Open Early 2018**

#### Phased Opening Between 2016 - 2021

#### PGBT 4<sup>th</sup> Lane Construction Underway

Development Underway

DNT Mainlane Bridges Over US 380

**Open 2022** 

#### **DNT 4B Southbound Frontage Rd**

#### Design Underway SRT 4th Lane

**Open Late 2021** 

#### Construction Underway Open Early 2018