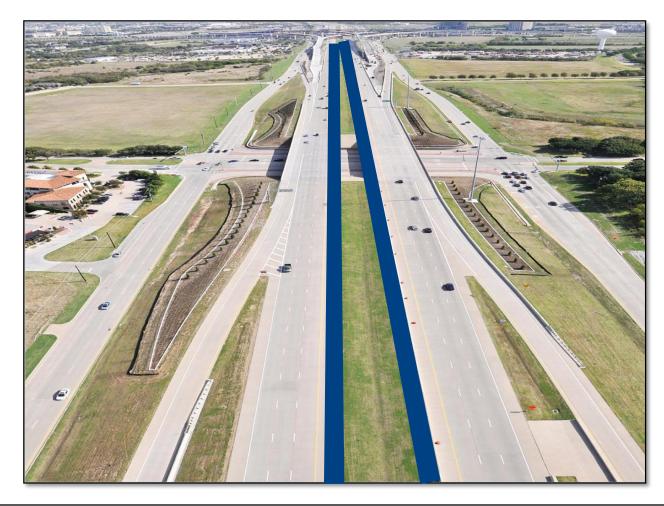

#### PGBT 4<sup>th</sup> Lane Construction Underway

Development Underway

DNT Mainlane Bridges Over US 380

**Open 2022** 