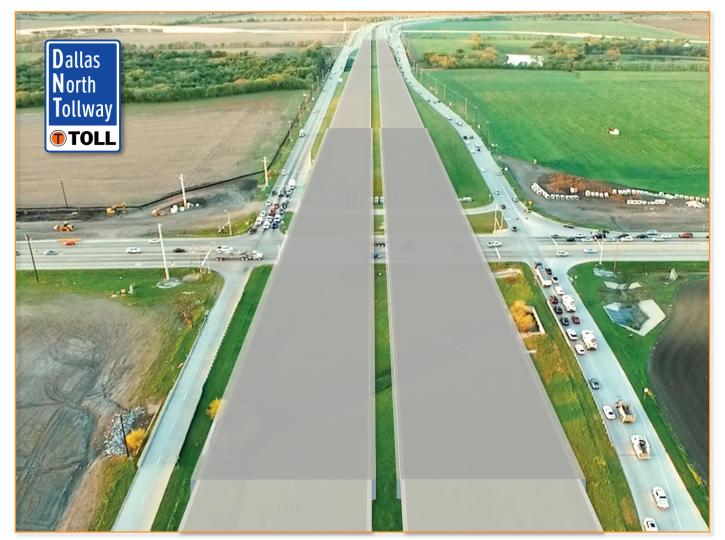

#### PGBT 4<sup>th</sup> Lane Construction Underway

Development Underway

DNT Mainlane Bridges Over US 380

**Open 2022** 