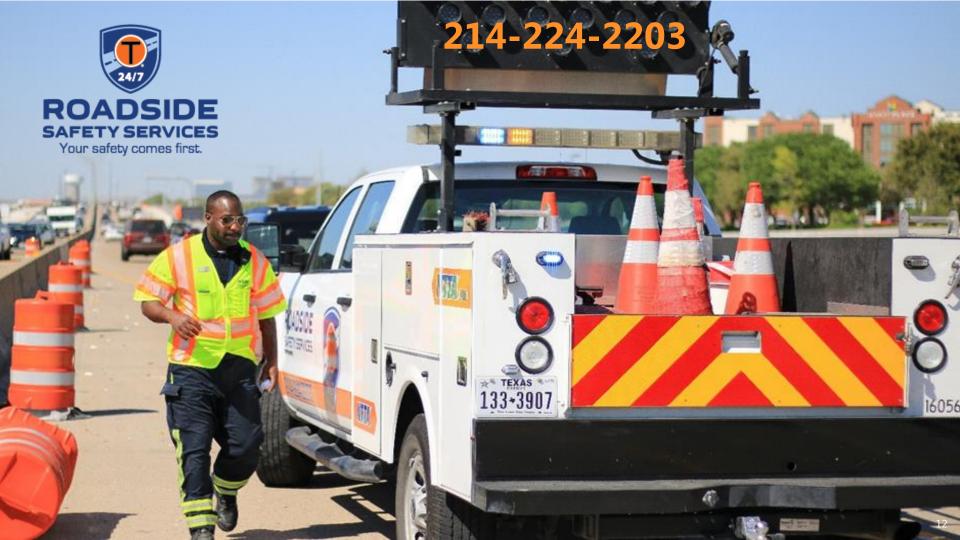

# Emphasis on Safety

214-224-2203

#### Roadside Safety Services (RSS) 214-224-2203