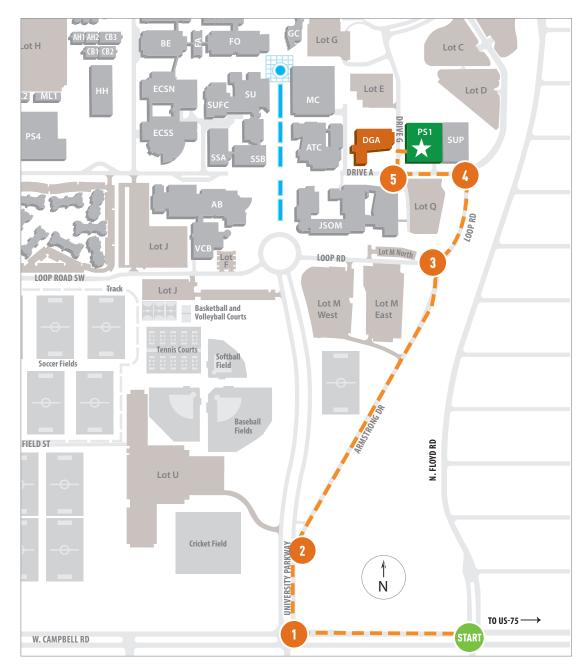

## PARKING DIRECTIONS Getting to the Davidson-Gundy Alumni Center

- Travel US-75 and take Exit 26 toward Campbell Road. Head West on Campbell Road.
- Enter campus at the main entrance on Campbell Road.
- Turn right at the fork onto Armstrong Drive.
- 3 Turn right onto Loop Road.
- 7 Turn left onto Drive A.
- Turn right onto Drive G.
- Turn right into Parking Structure 1 (PS1).
  Please look for the parking attendants
  posted at the entrance of PS1 for a parking
  permit and instructions.

Davidson-Gundy Alumni Center is directly across the street from PS1.

If you need assistance call Julie Rooney (734-417-3820).